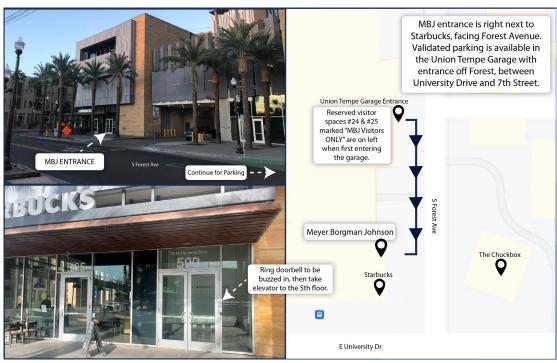

## YOUNG MEMBERS GROUP - PROFESSIONAL LICENSURE MARK YOUR CALENDAR AND SAVE THE DATE:

**DATE & TIME:** Tuesday, January 30th, 5:30 P.M.

LOCATION: 116 E. University Dr. Suite 500, Tempe, AZ 85281

**COST**: Free